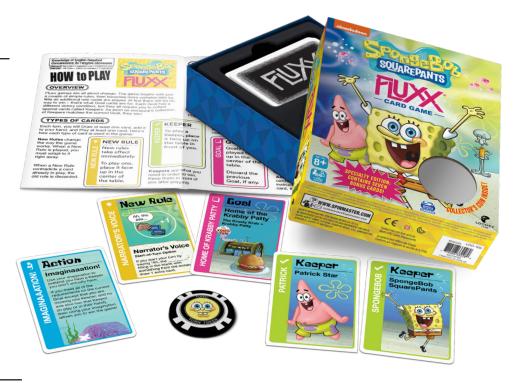

## **ABOUT THE GAME**

You probably already know who lives in a pineapple under the sea, but now you can join the whole Bikini Bottom gang in an undersea version of Fluxx! You can steal Mr. Krab's Money or Squidward's Clarinet, give a Krabby Patty to Plankton — you could even drive off in the Invisible Boatmobile! So, if nautical nonsense be something you wish, you don't have to use your imaaaagination, just play Fluxx like a fish!