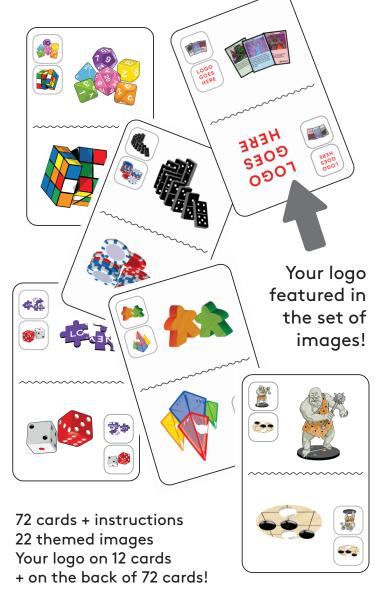

## YOUR LOGO HERE

Loonacy, the quick-paced fun little card game from Looney Labs, is now available in a custom themed version for gamers! Players start with 7 cards, and race to match their cards with one of the two images on the piles.

LOONACY

LOGO

GOES

HERE

YOANOO

Visit: LooneyLabs.com/CustomLoonacy or call Looney Labs at 301-441-1019

| QTY                                     | COST                        | TOTAL                              |
|-----------------------------------------|-----------------------------|------------------------------------|
| 25<br>50<br>100<br>1000                 | \$16<br>\$12<br>\$10<br>\$9 | \$400<br>\$600<br>\$1000<br>\$9000 |
| No setup charges, but you pay shipping. |                             |                                    |
| Name:                                   |                             |                                    |
| Store:                                  |                             |                                    |
| Phone:                                  |                             |                                    |
| Email:                                  |                             |                                    |
|                                         |                             | •                                  |
| QTY: Total: \$                          |                             |                                    |
| V/MC:                                   |                             |                                    |
| EXP:/ CSV:                              |                             |                                    |
| SIG:                                    |                             |                                    |