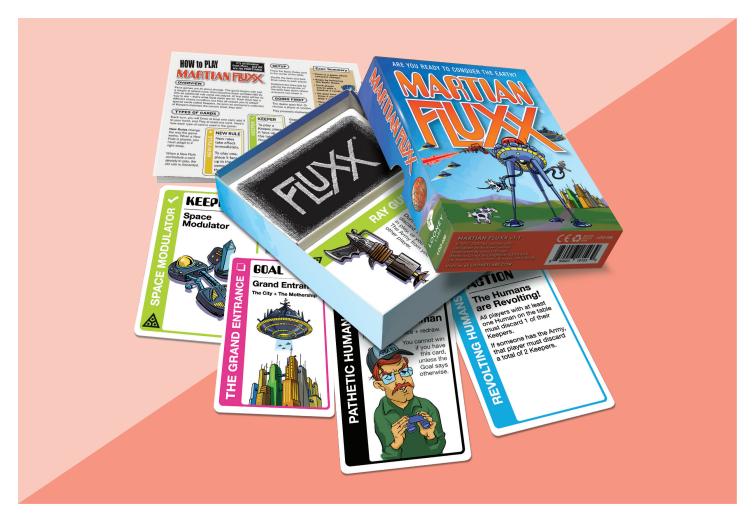

## **Martian Fluxx**

The Ever Changing Alien Invasion Card Game

## **HOW TO PLAY**

It all begins with one basic rule: Draw one card, play one card. You start with a hand of three cards, add the card you drew to your hand, and then choose one card to play, following the directions written on your chosen card. As cards are drawn and played from the deck, the rules of the game change from how many cards are drawn, played, or even how many cards you can hold at the end of your turn.

INNER CASE QTY: 6
MASTER CARTON QTY: 48
BOX SIZE: 3.75" x 5" x 1"
DISPLAY SIZE: 3.8" X 7" X 8"
SKU: LOO-038
UPC: 850023181039

\$16 MSRP

- Martian Fluxx is an epic monster story in ever-changing card game format.
- Players are the Martian invaders trying to abduct and destroy the Pathetic Humans who are keeping them from conquering Earth.
- One of three games coming out of the vault after years due to strong demand.
- Order six games and get a FREE countertop display!