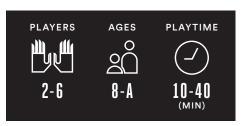

\$16 MSRP DISPLAY QTY: 6 BOX SIZE: 3.75" x 5" x 1" DISPLAY SIZE: 3.8" x 7" x 8"

> SKU: LOO-071 UPC: 857848004321