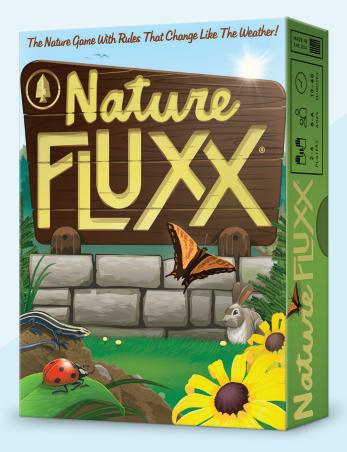

## **Nature Fluxx**

The nature game with rules that change like the weather!

## **HOW TO PLAY**

It all begins with one basic rule: Draw one card, play one card. You start with a hand of three cards, add the card you drew to your hand, and then choose one card to play, following the directions written on your chosen card. As cards are drawn and played from the deck, the rules of the game change from how many cards are drawn, played, or even how many cards you can hold at the end of your turn.

- The classic EcoFluxx has been reborn as Nature Fluxx
- Nature Fluxx features all the same cards and gameplay of EcoFluxx, but with updated card frame and packaging art
- Special "Eats" Goals help demonstrate food-web connections
- Nature Fluxx helps students develop & reinforce the understanding of the National Life Science Content Standards for both levels 5-8 and 9-12
- 5% of the proceeds of Nature Fluxx are donated to environmental groups