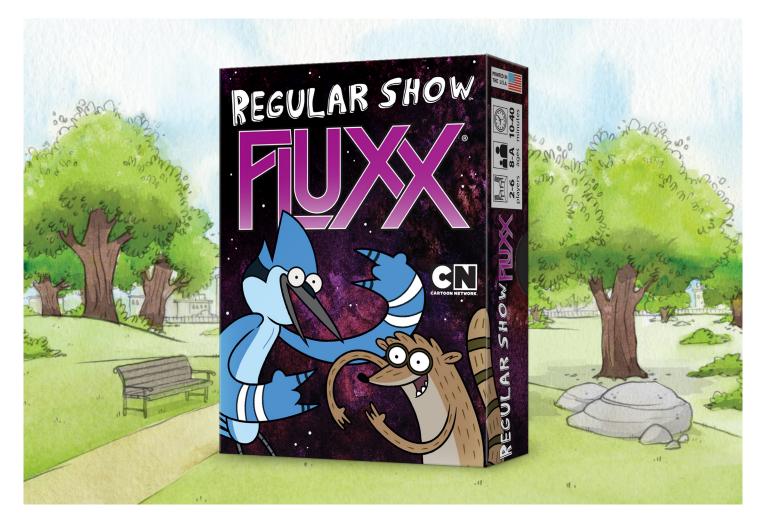

## **Regular Show Fluxx**

"The best game in the world" \*At this moment in time.

- The ever-changing game of Fluxx teams up with Mordecai, Rigby, Benson, Skips, and the whole gang for some card game fun at The Park
- Goals, Keepers, New Rules, and Actions are all inspired by the hit cartoon *Regular Show*
- Great game for groups of mixed ages kids and adults can both play and remain competitive
- Regular Show Fluxx never plays the same way twice