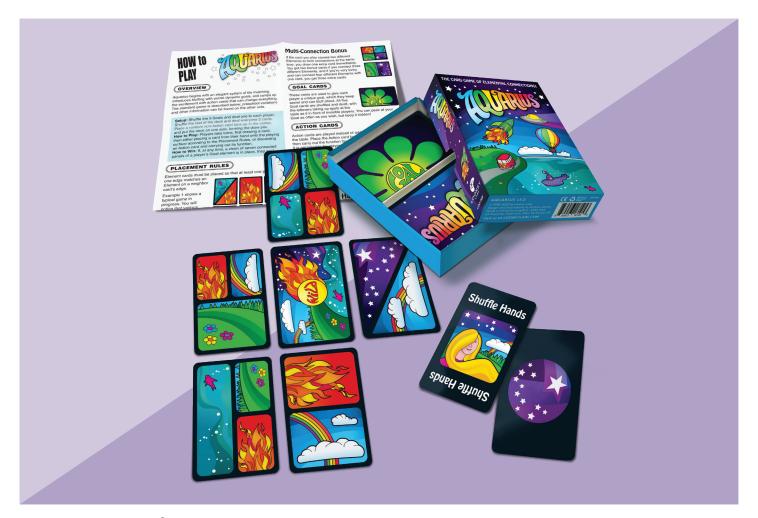

## **Aquarius**

The card game of elemental connections!

## HOW TO PLAY

Each player is given a secret goal card of one of the five elements: earth, air, fire, water, and ether. The element cards are played on the table connected like

dominoes, with each player trying to win by connecting seven panels of their goal. Action cards allow players to shake up the action in six different ways.

- Kids love the colorful design, fast play, and familiar matching strategy – adults love the game's competitive edge.
- · Fast, fun, colorful, and easy to learn.
- Preschooler rule variations included for children as young as three years old.