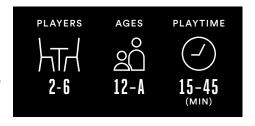

## **HOW TO PLAY**

Anatomy Fluxx is the newest addition to our education line and takes you deep into the human body. It all begins with one basic rule: Draw one card, play one card. You start with a hand of three cards, add the card you drew to your hand, and then choose one card to play, following the directions written on your chosen card. As cards are drawn and played from the deck, the rules of the game change from how many cards are drawn, played, or even how many cards you can hold at the end of your turn.